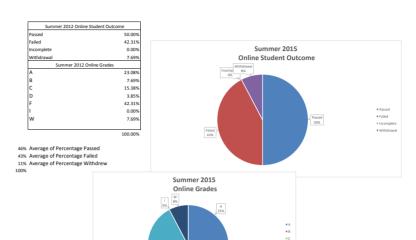

## Summer 2012

|                      | Crown           | point         |            |                   |
|----------------------|-----------------|---------------|------------|-------------------|
|                      |                 |               |            |                   |
| Course               | HST 210 6A      | NAV 211 6     |            |                   |
| Instructor           | Gregory Redhous | Lupita Chicag | Online Cou | rses Data         |
| Number of Students   | 17              | 9             | 26         | Number of Student |
| Number Passed        | 10              | 3             | 13         | Number Passed     |
| Number Failed        | 7               | 4             | 11         | Number Failed     |
| Number of Incomplete | 0               | 0             | 0          | Number of Incompl |
| Number of Withdrawal | 0               | 2             | 2          | Number of Withdra |
| Grades               |                 |               |            | Grades            |
| A                    | 5               | 1             | 6          | A                 |
| В                    | 2               | 0             | 2          | В                 |
| С                    | 2               | 2             | 4          | С                 |
| D                    | 1               | 0             | 1          | D                 |
| F                    | 7               | 4             | 11         | F                 |
| 1                    | 0               | 0             | 0          | I .               |
| W                    | 0               | 2             | 2          | W                 |
|                      |                 |               |            |                   |
|                      | 17              | 9             |            |                   |
|                      |                 |               |            |                   |
| Percentage Passed    | 59%             | 33%           |            |                   |
| Percentage Failed    | 41%             | 44%           |            |                   |
| Percentage Withdrew  | 0%              | 22%           |            |                   |
| Total                | 100%            | 100%          |            |                   |
|                      |                 |               |            |                   |