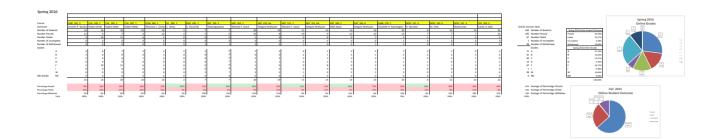

| pring 2012         |           |           |           |           |           |           |               |           |           |                 |                    |             |                                    |                                |        |
|--------------------|-----------|-----------|-----------|-----------|-----------|-----------|---------------|-----------|-----------|-----------------|--------------------|-------------|------------------------------------|--------------------------------|--------|
|                    |           |           |           |           |           |           |               |           |           |                 | I                  |             | •                                  |                                |        |
| ourse              | CUL 103 1 | CUL 105 1 | CUL 207 1 | ENG 160 1 | GIT 105 1 | HST 210 1 | HST 211 1     | MTH 115 4 | MTH 120 4 | MTH 121 4       | PHY 101 1          | PSY 105 2   |                                    |                                |        |
|                    |           |           |           |           | Ramesey   |           |               |           |           |                 |                    |             |                                    |                                |        |
|                    |           |           |           |           |           |           | Michael Swick |           |           | Carazon Barsona | Ramesey Sewinevawo | Carlos Baki | Online Courses Data                |                                |        |
| umber of Students  | 12        |           | 24        | 19        |           |           | 20            | 22        | 14        |                 |                    | 18          | 218 Number of Students             | Spring 2015 Online Student Out |        |
| mber Passed        | - 6       | 13        | 13        | 12        |           | 16        | 12            | - 6       | 5         | 11              | . 3                | 5           | 108 Number Passed                  |                                | 19.54% |
| mber failed        | - 6       | 10        | 10        | 3         | 11        | 3         | 2             | 11        |           | 3               | 5                  | - 6         | 78 Number Failed                   |                                | 15.78% |
| mber of Incomplete |           |           |           |           | 0         | 0         |               |           | 0         |                 |                    |             | 0 Number of Incomplete             |                                | 0.00%  |
| mber of Withdrawal |           | 1 1       | 1         | - 4       | 1         |           | - 6           |           | 1         | 1 1             |                    | 7           | 32 Number of Withdrawal            |                                | 4.68%  |
| ides               |           | i         |           |           |           | 1 .       |               |           |           |                 |                    |             | Grades                             | Spring 2015 Online Grades      |        |
| Α.                 | 6         | 12        | 12        | 10        | 0         | 9         | 5             | 2         | 1         | 3               |                    | 2           | 60 A                               |                                | 7.52%  |
| Б                  | 0         |           | 0         | 1         | 1         | 4         | 5             | 1         | 2         | e               | 1                  | 1           | 22 B                               |                                | 10.09% |
| c                  | 0         | 1         | 1         | 0         | 3         | 3         | 2             | 2         | 1         | 3               | 1                  | 0           | 17 C                               |                                | 7.80%  |
| D                  | 0         |           | 0         | 1         | 2         | 0         | 0             | 1         | 1         | 1               | 1                  | 2           | 9 D                                |                                | 4.13%  |
| ,                  | 6         | 10        | 10        | 3         | 11        | 3         | 2             | 11        | 8         | 3               | 5                  | 6           | 78 F                               |                                | 15.78% |
| 1                  | 0         | 0         | 0         | 0         | 0         | 0         | 0             | 0         | 0         |                 | 0                  | 0           | 0 1                                |                                | 0.00%  |
| w                  | 0         | 1         | 1         | 4         | 1         | 5         | 6             | 5         | 1         | 3               | 0                  | 7           | 32 W                               | W 1                            | 14.68% |
|                    | 12        | 24        | 24        | 19        | 18        | 24        |               | 22        |           | 15              |                    | 18          |                                    |                                | 20,00% |
|                    | 12        | 24        | 24        | 19        | 18        | 24        | 20            | 22        | 24        | 13              |                    | 18          |                                    | 100                            | 0.00%  |
| entage Passed      | 50%       | SAN       | SAN       | 63%       | 33%       | 67%       | 60%           | 27%       | 30%       | 729             | 38%                | 28%         | 49% Average of Percentage Passed   |                                |        |
| centage Failed     | SON       | 42%       | 42%       | 16%       | 61%       | 13%       | 10%           | 50%       | 57%       | 20%             | 63%                | 33%         | 38% Average of Percentage Failed   |                                |        |
| centage Withdrew   | ON        | 4%        | 4%        | 21%       |           |           |               |           | 7%        | 79              |                    |             | 13% Average of Percentage Withdrey | ,                              |        |
| Total              | 200%      | 100%      | 100%      | 100%      | 200%      | 100%      | 200%          | 100%      | 100%      | 100N            | 100%               | 300%        | 100%                               |                                |        |
|                    |           |           |           |           |           |           |               |           |           |                 |                    |             |                                    |                                |        |
|                    |           |           |           |           |           |           |               |           |           |                 |                    |             |                                    |                                |        |
|                    |           |           |           |           |           |           |               |           |           |                 |                    |             |                                    |                                |        |