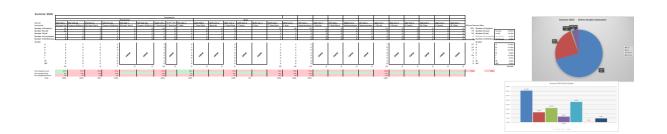

Attendance Gradec Withdrew Courset Needed Sought after courses

| Fall 2016                        |               |           |           |            |                         |             |            |           |              |           |                      |           |               |         |                        |                        |             |         |             |              |             |                |                                               |                                         |
|----------------------------------|---------------|-----------|-----------|------------|-------------------------|-------------|------------|-----------|--------------|-----------|----------------------|-----------|---------------|---------|------------------------|------------------------|-------------|---------|-------------|--------------|-------------|----------------|-----------------------------------------------|-----------------------------------------|
|                                  | Crownpoint    |           |           |            |                         |             |            |           |              |           |                      |           |               |         |                        |                        |             |         |             |              |             |                | ⊒                                             | Fall 2006<br>Student Outcomes           |
|                                  | HUM 170-2     | HST 210-1 | HST 210-2 | HST 211-1  | HST 220-1               | Psy 105-2   | chology    | MTH 115-5 | MTH 120-4    | MTH 121-4 | CUL 103-1            | CUL 105-1 | CUL 207-1 DF  |         | DNV 195-1              | QT 105-1               | NAV 211-2   |         | LAW 223-6   | LKW 101-6    |             |                |                                               | Student Duttomes                        |
| Course                           |               | M Swite   |           |            | MST 220-1<br>Mike Swink |             | MTH 113-3  |           | MTH 120-4    |           | CUL 103-1<br>D Wilma | CUL 105-1 |               |         | DNV 195-1<br>S CNW NBy | QT 105-1<br>Severiment |             |         |             |              |             |                |                                               | 45                                      |
| Instructor<br>Number of Students | E. Roastingez | M. Swick  | M. Swick  | Mike Swick | Mike Swick              | Carlos Raki | R. Nacorda | C. Henry  | C. Pasz Pasz | S. Han    | R.Witte              | R. Witte  | J. Chaga E. 1 | Vortham | S. Chischilly          | Severineray            | et L Chicae | V. Hale | S. Esphanod | S. Espharodi | G. Redhouse | G. Rechouse    | Online Courses Data<br>255 Number of Students | negán X                                 |
| Number Passed                    |               | 12 1      |           |            | 9                       | 10          |            |           | 2            |           | 4                    | - 3       | - 4           | - 6     | 3                      | -                      |             |         | 2           | 12           | -           |                | 0 156 Number Passed Passed 61.180             |                                         |
| Number Failed                    |               | 6 1       | 0 0       |            | 0 .                     |             |            |           | 5            |           | 10                   | 9         | - 7           | 0       |                        | _                      |             |         |             |              | -           |                | 6 Number Failed Failed 25.30%                 |                                         |
| Number of Incomple               |               | 0 1       | 0 0       |            | 0                       | 0           |            |           | 0 1          |           | 0                    | 0         | ő             | 0       | 0                      |                        | 2 0         |         | 1           |              |             |                | 0 4 Number of Incomplete Incomplete 137%      |                                         |
| Alcombus of Wildelman            |               | 10 1      | 0 0       |            |                         |             |            |           | 1 .          | 0         | 2                    | 3         |               | 5       | 0                      |                        |             |         |             | - 1          |             |                | 0 21 Number of Withdrawal wendows 12 ten      | Faces 200                               |
| Grades                           |               |           |           |            |                         |             |            |           |              |           |                      |           |               |         |                        |                        |             |         |             |              |             |                | Grades                                        |                                         |
| A                                |               | 8 1       | 1 1       |            | 12                      |             | 1 :        |           | 0            | 2 2       | - 4                  | 5         | - 4           | 1       | 2                      |                        | 1           |         | 6           |              |             |                | SM A A 12.60N                                 | Person                                  |
| 8                                |               | 2 .       | 4 1       |            | 5                       | 2           |            |           | 1            | 2         | 0                    | 0         | 0             | 2       | 0                      |                        |             |         | 1           | - 4          |             |                | 36 B B 1612N                                  |                                         |
| c                                |               | 1 :       | 3 1       |            | 1                       | 1 2         |            |           | 1            | 2         | 0                    | 0         |               | 0       | 0                      | - 2                    | 2 4         | 4       | 0           | 2            |             |                | 21 C C 830N                                   |                                         |
|                                  |               | 1 :       | 1 1       |            | 2                       |             |            |           | 0 1          | 2         | 0                    | 0         |               | 2       | 0                      |                        |             |         | 0           |              |             |                | 15 D D 1889                                   |                                         |
| F                                |               | 6 1       | 0 0       |            | 0                       |             |            |           | s ,          | . 2       | 10                   | 9         | 7             | 0       | 0                      |                        | d :         | Jan .   | 0           |              | 30          | G <sup>O</sup> | 64 F F 25.20N                                 | -hand -fidel -boospins -billstonel      |
|                                  |               | 0 1       |           |            |                         |             |            |           |              |           |                      |           |               | 0       |                        |                        |             |         |             |              |             |                | 4.1                                           |                                         |
| w                                |               |           |           |            |                         |             |            |           |              |           |                      |           | 1 31          | - 7     |                        |                        | 1 7         |         |             |              |             |                | 22 W W 8470                                   |                                         |
| NG NG                            |               |           |           |            | 0                       |             |            |           |              |           | 1                    | ,         |               |         | 0                      |                        |             |         |             | 1            |             |                | 22 W W SAIN<br>9 NG NG 1330                   |                                         |
| Total                            |               | -         |           |            |                         |             | ,          |           |              |           |                      |           | , ·           |         |                        |                        | 1           | -       | 1 "         |              |             |                |                                               | Fall 2016 Online Course Grades          |
| Total                            |               | 28 1      | 9 4       | 1          | 19                      | 18          | 1 :        |           | 8 1          | 11        | 16                   | 17        | 11            | 11      | 2                      | 20                     | 5 23        |         | 9           | 13           |             |                | 300.00N                                       | KIN DIN                                 |
| Percentage Passed                |               | GEN 1000  | N 2009    | 200        | PS 100                  | 200         | 377        | 21        | N 97         | 82%       | 210                  | 299       | 100           | 222     | 2079                   | 270                    |             |         |             | 92%          |             |                | emi. Average of Percentage Passed             |                                         |
| Percentage Parled                |               | 21N OF    |           |            |                         |             | 301        |           |              |           |                      | 309       | 955           | ON      | 95                     | 10                     |             |         | 975         | 25           |             |                | zm. Average of Percentage Failed              | NAN                                     |
| Percentiage Withdrew             |               | MN O      |           |            | n e                     | 000         | 301        | 18        |              |           | 18%                  | 18%       | 25            | CIN     | 95                     |                        | 271         |         | 10%         | - 25         |             |                | 37s. Average of Percentage Withdrew           | 2.05                                    |
|                                  |               |           |           |            |                         |             |            |           |              |           |                      |           |               |         |                        |                        |             |         |             |              |             |                |                                               | XXX                                     |
|                                  |               |           |           |            |                         |             |            |           |              |           |                      |           |               |         |                        |                        |             |         |             |              |             |                |                                               |                                         |
|                                  |               |           |           |            |                         |             |            |           |              |           |                      |           |               |         |                        |                        |             |         |             |              |             |                |                                               | }***                                    |
|                                  |               |           |           |            |                         |             |            |           |              |           |                      |           |               |         |                        |                        |             |         |             |              |             |                |                                               | Law Mark                                |
|                                  |               |           |           |            |                         |             |            |           |              |           |                      |           |               |         |                        |                        |             |         |             |              |             |                |                                               | 2 11.00                                 |
|                                  |               |           |           |            |                         |             |            |           |              |           |                      |           |               |         |                        |                        |             |         |             |              |             |                | Extracted data from tensalar on 21/21/28      | 100                                     |
|                                  |               |           |           |            |                         |             |            |           |              |           |                      |           |               |         |                        |                        |             |         |             |              |             |                |                                               | 10K 10K                                 |
|                                  |               |           |           |            |                         |             |            |           |              |           |                      |           |               |         |                        |                        |             |         |             |              |             |                |                                               | 100                                     |
|                                  |               |           |           |            |                         |             |            |           |              |           |                      |           |               |         |                        |                        |             |         |             |              |             |                |                                               | 100                                     |
|                                  |               |           |           |            |                         |             |            |           |              |           |                      |           |               |         |                        |                        |             |         |             |              |             |                |                                               | 100                                     |
|                                  |               |           |           |            |                         |             |            |           |              |           |                      |           |               |         |                        |                        |             |         |             |              |             |                |                                               | Guden                                   |
|                                  |               |           |           |            |                         |             |            |           |              |           |                      |           |               |         |                        |                        |             |         |             |              |             |                |                                               | A 4 4 4 4 4 4 4 4 4 4 4 4 4 4 4 4 4 4 4 |
|                                  |               |           |           |            |                         |             |            |           |              |           |                      |           |               |         |                        |                        |             |         |             |              |             |                |                                               |                                         |