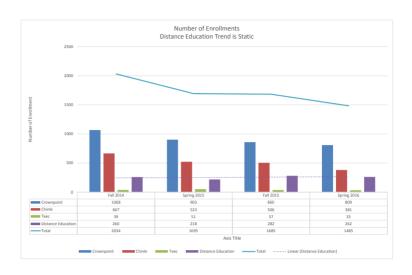

| w                  |           |             |             |           |             |             |        |

1.57%



|                    | Fall 2014 | Spring 2015 | Fall 2015 | Spring 2016 |
|--------------------|-----------|-------------|-----------|-------------|
| Crownpoint         | 1068      | 903         | 860       | 809         |
| Chinle             | 667       | 523         | 506       | 381         |
| Teec               | 39        | 51          | 37        | 33          |
| Distance Education | 260       | 218         | 282       | 262         |
| Teacl              | 2024      | 1000        | 1.000     | 4.405       |

Source: From Dr. Agbaraji's Office Board Spring 2016