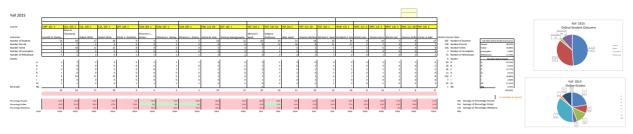

| Fall 2014            |            |                 |             |                |            |            |             |                 |                 |               |                 |             |                         |                                   |            |  |  |
|----------------------|------------|-----------------|-------------|----------------|------------|------------|-------------|-----------------|-----------------|---------------|-----------------|-------------|-------------------------|-----------------------------------|------------|--|--|
|                      |            |                 |             |                |            |            | Crownpoint  |                 |                 |               |                 |             |                         |                                   |            |  |  |
|                      |            |                 |             |                |            |            |             |                 |                 |               |                 |             |                         |                                   |            |  |  |
| Course               | ACG 114 1  | CUL 103 1       | CUL 207 1   | GIT 105 1      | HST 210 1  | HST 211 1  | MTH 115 2   | MTH 120 2       | MTH 121 4       | NAV 211 TYG   | PHY 101 1       | PSY 105 2   |                         |                                   |            |  |  |
| Instructor           | Tilda Wood | Brain Tatsukawa | Robert Witt | Ramsey Sewiney | Mike Swick | Mick Swick | Chest Henry | Carazon Barsona | Carazon Barsona | Lupita Chicag | Ramsey Sewineya | Carlos Baki | Online Courses Data     |                                   |            |  |  |
| Number of Students   | 10         | 31              | 23          | 14             | 24         | 21         | 30          | 25              | 25              | . 7           | 30              | 19          | 259 Number of Students  | Fall 2014 Online Studen           | nt Outcome |  |  |
| Number Passed        | 8          | 15              | 11          | 7              | 14         | 9          | 9           | 16              | 16              | 6             | 9               | 11          | 131 Number Passed       | Passed                            | 50.58%     |  |  |
| Number Failed        | 0          | 16              | 12          | 6              | 10         | 10         | 17          | 4               | 4               | 1             | 19              | 6           | 105 Number Failed       | Failed                            | 40.54%     |  |  |
| Number of Incomplete | 0          | 0               | 0           | 0              | 0          | 0          | 0           | 0               | 0               | 0             | 0               | 0           | 0 Number of Incomplete  | Incomplete                        | 0.00%      |  |  |
| Number of Withdrawal | 2          | 0               | 0           | 1              | 0          | 2          | 4           | 5               | 5               | 0             | 2               | 2           | 23 Number of Withdrawal | Withdrawal                        | 8.88%      |  |  |
| Grades               |            |                 |             |                |            |            |             |                 |                 |               |                 |             | Grades                  | Fall 2014 Online G                | irades     |  |  |
| A                    | 7          | 14              | 11          | 6              | 7          | 5          | 1           | 2               | 2               | 2             | 2               | 3           | 62 A                    | A                                 | 23.94%     |  |  |
| 8                    | 0          | 0               | 0           | 1              | 4          | 3          | 1           | 8               | 8               | 1             | 3               | 3           | 32 B                    | 8                                 | 12.36%     |  |  |
| c                    | 1          | 1               | 0           | 0              | 3          | 1          | 5           | 6               | 6               | 3             | 4               | 5           | 35 C                    | c                                 | 13.51%     |  |  |
| D                    | 0          | 0               | 0           | 0              | 0          | 2          | 2           | 1               | 1               | 1             | 3               | 2           | 12 D                    | D                                 | 4.63%      |  |  |
| F                    | 0          | 16              | 12          | 6              | 10         | 8          | 17          | 3               | 3               | 0             | 16              | 4           | 95 F                    | F                                 | 36.68%     |  |  |
| 1                    | 0          | 0               | 0           | 0              | 0          | 0          | 0           | 0               | 0               | 0             | 0               | 0           | 0.1                     | 1                                 | 0.00%      |  |  |
| w                    | 2          | 0               | 0           | 1              | 0          | 2          | 4           | 5               | 5               | 0             | 2               | 2           | 23 W                    | w                                 | 8.88%      |  |  |
|                      |            |                 |             |                |            |            |             |                 |                 |               |                 |             |                         |                                   |            |  |  |
|                      | 10         | 31              | 23          | 14             | 24         | 21         | 30          | 25              | 25              | 7             | 30              | 19          | 259                     |                                   | 100.00%    |  |  |
|                      |            |                 |             |                |            |            |             |                 |                 |               | -               |             |                         |                                   |            |  |  |
| Percentage Passed    | 80%        | 48%             | 48%         | 50%            | 58%        | 42%        | 30%         | 64%             | 64%             | SEN           | 30%             | 58%         | 55% Average of Per      |                                   |            |  |  |
| Percentage Falled    | 0%         | 52%             | 52%         | 43%            | 42%        | 48%        | 57%         | 16%             | 10%             | 14%           | 63%             | 32%         | 36% Average of Per      | centage Failed                    |            |  |  |
| Percentage Withdrew  | 20%        | 0%              | 0%          | 7%             | 0%         | 10%        | 13%         | 20%             | 20%             | 0%            | 7%              | 11%         | 5% Average of Per       | 9% Average of Percentage Withdrew |            |  |  |
| Total                | 100%       | 100%            | 100%        | 100%           | 100%       | 100%       | 100%        | 100%            | 100%            | 100%          | 100%            | 100%        | 100%                    |                                   |            |  |  |