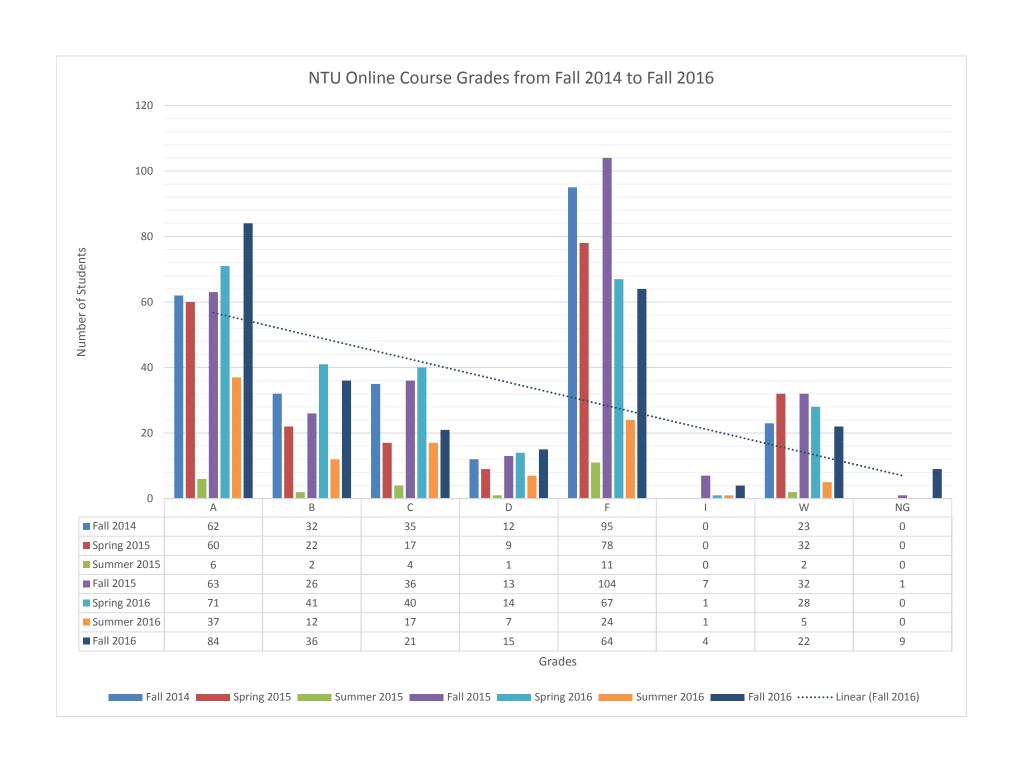

| Fall 2014            |            |                 |             |                |            |            |             |                 |                 |               |                 |             |                         |                                   |            |  |  |
|----------------------|------------|-----------------|-------------|----------------|------------|------------|-------------|-----------------|-----------------|---------------|-----------------|-------------|-------------------------|-----------------------------------|------------|--|--|
|                      |            |                 |             |                |            |            | Crownpoint  |                 |                 |               |                 |             |                         |                                   |            |  |  |
|                      |            |                 |             |                |            |            |             |                 |                 |               |                 |             |                         |                                   |            |  |  |
| Course               | ACG 114 1  | CUL 103 1       | CUL 207 1   | GIT 105 1      | HST 210 1  | HST 211 1  | MTH 115 2   | MTH 120 2       | MTH 121 4       | NAV 211 TYG   | PHY 101 1       | PSY 105 2   |                         |                                   |            |  |  |
| Instructor           | Tilda Wood | Brain Tatsukawa | Robert Witt | Ramsey Sewiney | Mike Swick | Mick Swick | Chest Henry | Carazon Barsona | Carazon Barsona | Lupita Chicag | Ramsey Sewineya | Carlos Baki | Online Courses Data     |                                   |            |  |  |
| Number of Students   | 10         | 31              | 23          | 14             | 24         | 21         | 30          | 25              | 25              | . 7           | 30              | 19          | 259 Number of Students  | Fall 2014 Online Studen           | nt Outcome |  |  |
| Number Passed        | 8          | 15              | 11          | 7              | 14         | 9          | 9           | 16              | 16              | 6             | 9               | 11          | 131 Number Passed       | Passed                            | 50.58%     |  |  |
| Number Failed        | 0          | 16              | 12          | 6              | 10         | 10         | 17          | 4               | 4               | 1             | 19              | 6           | 105 Number Failed       | Failed                            | 40.54%     |  |  |
| Number of Incomplete | 0          | 0               | 0           | 0              | 0          | 0          | 0           | 0               | 0               | 0             | 0               | 0           | 0 Number of Incomplete  | Incomplete                        | 0.00%      |  |  |
| Number of Withdrawal | 2          | 0               | 0           | 1              | 0          | 2          | 4           | 5               | 5               | 0             | 2               | 2           | 23 Number of Withdrawal | Withdrawal                        | 8.88%      |  |  |
| Grades               |            |                 |             |                |            |            |             |                 |                 |               |                 |             | Grades                  | Fall 2014 Online G                | irades     |  |  |
| A                    | 7          | 14              | 11          | 6              | 7          | 5          | 1           | 2               | 2               | 2             | 2               | 3           | 62 A                    | A                                 | 23.94%     |  |  |
| 8                    | 0          | 0               | 0           | 1              | 4          | 3          | 1           | 8               | 8               | 1             | 3               | 3           | 32 B                    | 8                                 | 12.36%     |  |  |
| c                    | 1          | 1               | 0           | 0              | 3          | 1          | 5           | 6               | 6               | 3             | 4               | 5           | 35 C                    | c                                 | 13.51%     |  |  |
| D                    | 0          | 0               | 0           | 0              | 0          | 2          | 2           | 1               | 1               | 1             | 3               | 2           | 12 D                    | D                                 | 4.63%      |  |  |
| F                    | 0          | 16              | 12          | 6              | 10         | 8          | 17          | 3               | 3               | 0             | 16              | 4           | 95 F                    | F                                 | 36.68%     |  |  |
| 1                    | 0          | 0               | 0           | 0              | 0          | 0          | 0           | 0               | 0               | 0             | 0               | 0           | 0.1                     | 1                                 | 0.00%      |  |  |
| w                    | 2          | 0               | 0           | 1              | 0          | 2          | 4           | 5               | 5               | 0             | 2               | 2           | 23 W                    | w                                 | 8.88%      |  |  |
|                      |            |                 |             |                |            |            |             |                 |                 |               |                 |             |                         |                                   |            |  |  |
|                      | 10         | 31              | 23          | 14             | 24         | 21         | 30          | 25              | 25              | 7             | 30              | 19          | 259                     |                                   | 100.00%    |  |  |
|                      |            |                 |             |                |            |            |             |                 |                 |               | -               |             |                         |                                   |            |  |  |
| Percentage Passed    | 80%        | 48%             | 48%         | 50%            | 58%        | 42%        | 30%         | 64%             | 64%             | SEN           | 30%             | 58%         | 55% Average of Per      |                                   |            |  |  |
| Percentage Falled    | 0%         | 52%             | 52%         | 43%            | 42%        | 48%        | 57%         | 16%             | 10%             | 14%           | 63%             | 32%         | 36% Average of Per      | centage Failed                    |            |  |  |
| Percentage Withdrew  | 20%        | 0%              | 0%          | 7%             | 0%         | 10%        | 13%         | 20%             | 20%             | 0%            | 7%              | 11%         | 5% Average of Per       | 9% Average of Percentage Withdrew |            |  |  |
| Total                | 100%       | 100%            | 100%        | 100%           | 100%       | 100%       | 100%        | 100%            | 100%            | 100%          | 100%            | 100%        | 100%                    |                                   |            |  |  |

| pring 2012         |           |           |           |           |           |           |               |           |           |                 |                    |             |                                    |                                |        |
|--------------------|-----------|-----------|-----------|-----------|-----------|-----------|---------------|-----------|-----------|-----------------|--------------------|-------------|------------------------------------|--------------------------------|--------|
|                    |           |           |           |           |           |           |               |           |           |                 | I                  |             | •                                  |                                |        |
| ourse              | CUL 103 1 | CUL 105 1 | CUL 207 1 | ENG 160 1 | GIT 105 1 | HST 210 1 | HST 211 1     | MTH 115 4 | MTH 120 4 | MTH 121 4       | PHY 101 1          | PSY 105 2   |                                    |                                |        |
|                    |           |           |           |           | Ramesey   |           |               |           |           |                 |                    |             |                                    |                                |        |
|                    |           |           |           |           |           |           | Michael Swick |           |           | Carazon Barsona | Ramesey Sewinevawo | Carlos Baki | Online Courses Data                |                                |        |
| umber of Students  | 12        |           | 24        | 19        |           |           | 20            | 22        | 14        |                 |                    | 18          | 218 Number of Students             | Spring 2015 Online Student Out |        |
| mber Passed        | - 6       | 13        | 13        | 12        |           | 16        | 12            | - 6       | 5         | 11              | . 3                | 5           | 108 Number Passed                  |                                | 19.54% |
| mber failed        | - 6       | 10        | 10        | 3         | 11        | 3         | 2             | 11        |           | 3               | 5                  | - 6         | 78 Number Failed                   |                                | 15.78% |
| mber of Incomplete |           |           |           |           | 0         | 0         |               |           | 0         |                 |                    |             | 0 Number of Incomplete             |                                | 0.00%  |
| mber of Withdrawal |           | 1 1       | 1         | - 4       | 1         |           | - 6           |           | 1         | 1 1             |                    | 7           | 32 Number of Withdrawal            |                                | 4.68%  |
| ides               |           | i         |           |           |           | 1 .       |               |           |           |                 |                    |             | Grades                             | Spring 2015 Online Grades      |        |
| Α.                 | 6         | 12        | 12        | 10        | 0         | 9         | 5             | 2         | 1         | 3               |                    | 2           | 60 A                               |                                | 7.52%  |
| Б                  | 0         |           | 0         | 1         | 1         | 4         | 5             | 1         | 2         | e               | 1                  | 1           | 22 B                               |                                | 10.09% |
| c                  | 0         | 1         | 1         | 0         | 3         | 3         | 2             | 2         | 1         | 3               | 1                  | 0           | 17 C                               |                                | 7.80%  |
| D                  | 0         |           | 0         | 1         | 2         | 0         | 0             | 1         | 1         | 1               | 1                  | 2           | 9 D                                |                                | 4.13%  |
| ,                  | 6         | 10        | 10        | 3         | 11        | 3         | 2             | 11        | 8         | 3               | 5                  | 6           | 78 F                               |                                | 15.78% |
| 1                  | 0         | 0         | 0         | 0         | 0         | 0         | 0             | 0         | 0         |                 | 0                  | 0           | 0 1                                |                                | 0.00%  |
| w                  | 0         | 1         | 1         | 4         | 1         | 5         | 6             | 5         | 1         | 3               | 0                  | 7           | 32 W                               | W 1                            | 14.68% |
|                    | 12        | 24        | 24        | 19        | 18        | 24        |               | 22        |           | 15              |                    | 18          |                                    |                                | 20,00% |
|                    | 12        | 24        | 24        | 19        | 18        | 24        | 20            | 22        | 24        | 13              |                    | 18          |                                    | 100                            | 0.00%  |
| entage Passed      | 50%       | SAN       | SAN       | 63%       | 33%       | 67%       | 60%           | 27%       | 30%       | 729             | 38%                | 28%         | 49% Average of Percentage Passed   |                                |        |
| centage Failed     | SON       | 42%       | 42%       | 16%       | 61%       | 13%       | 10%           | 50%       | 57%       | 20%             | 63%                | 33%         | 38% Average of Percentage Failed   |                                |        |
| centage Withdrew   | ON        | 4%        | 4%        | 21%       |           |           |               |           | 7%        | 79              |                    |             | 13% Average of Percentage Withdrey | ,                              |        |
| Total              | 200%      | 100%      | 100%      | 100%      | 200%      | 100%      | 200%          | 100%      | 100%      | 100N            | 100%               | 300%        | 100%                               |                                |        |
|                    |           |           |           |           |           |           |               |           |           |                 |                    |             |                                    |                                |        |
|                    |           |           |           |           |           |           |               |           |           |                 |                    |             |                                    |                                |        |
|                    |           |           |           |           |           |           |               |           |           |                 |                    |             |                                    |                                |        |

## Summer 2012

|                      | Crown           | point         |            |                   |
|----------------------|-----------------|---------------|------------|-------------------|
|                      |                 |               |            |                   |
| Course               | HST 210 6A      | NAV 211 6     |            |                   |
| Instructor           | Gregory Redhous | Lupita Chicag | Online Cou | rses Data         |
| Number of Students   | 17              | 9             | 26         | Number of Student |
| Number Passed        | 10              | 3             | 13         | Number Passed     |
| Number Failed        | 7               | 4             | 11         | Number Failed     |
| Number of Incomplete | 0               | 0             | 0          | Number of Incompl |
| Number of Withdrawal | 0               | 2             | 2          | Number of Withdra |
| Grades               |                 |               |            | Grades            |
| A                    | 5               | 1             | 6          | A                 |
| В                    | 2               | 0             | 2          | В                 |
| С                    | 2               | 2             | 4          | С                 |
| D                    | 1               | 0             | 1          | D                 |
| F                    | 7               | 4             | 11         | F                 |
| 1                    | 0               | 0             | 0          | I .               |
| W                    | 0               | 2             | 2          | W                 |
|                      |                 |               |            |                   |
|                      | 17              | 9             |            |                   |
|                      |                 |               |            |                   |
| Percentage Passed    | 59%             | 33%           |            |                   |
| Percentage Failed    | 41%             | 44%           |            |                   |
| Percentage Withdrew  | 0%              | 22%           |            |                   |
| Total                | 100%            | 100%          |            |                   |
|                      |                 |               |            |                   |

Attendance Gradec Withdrew Courset Needed Sought after courses

| Fall 2016                        |               |           |           |            |                         |             |            |           |              |           |                      |           |               |         |                        |                        |             |         |             |              |             |                |                                               |                                         |
|----------------------------------|---------------|-----------|-----------|------------|-------------------------|-------------|------------|-----------|--------------|-----------|----------------------|-----------|---------------|---------|------------------------|------------------------|-------------|---------|-------------|--------------|-------------|----------------|-----------------------------------------------|-----------------------------------------|
|                                  | Crownpoint    |           |           |            |                         |             |            |           |              |           |                      |           |               |         |                        |                        |             |         |             |              |             |                | ⊒                                             | Fall 2006<br>Student Outcomes           |
|                                  | HUM 170-2     | HST 210-1 | HST 210-2 | HST 211-1  | HST 220-1               | Psy 105-2   | chology    | MTH 115-5 | MTH 120-4    | MTH 121-4 | CUL 103-1            | CUL 105-1 | CUL 207-1 DF  |         | DNV 195-1              | QT 105-1               | NAV 211-2   |         | LAW 223-6   | LKW 101-6    |             |                |                                               | Student Duttomes                        |
| Course                           |               | M Swite   |           |            | MST 220-1<br>Mike Swink |             | MTH 113-3  |           | MTH 120-4    |           | CUL 103-1<br>D Wilma | CUL 105-1 |               |         | DNV 195-1<br>S CNW NBy | QT 105-1<br>Severiment |             |         |             |              |             |                |                                               | 45                                      |
| Instructor<br>Number of Students | E. Roastingez | M. Swick  | M. Swick  | Mike Swick | Mike Swick              | Carlos Raki | R. Nacorda | C. Henry  | C. Pasz Pasz | S. Han    | R.Witte              | R. Witte  | J. Chaga E. 1 | Vortham | S. Chischilly          | Severineray            | et L Chicae | V. Hale | S. Esphanod | S. Espharodi | G. Redhouse | G. Rechouse    | Online Courses Data<br>255 Number of Students | negán X                                 |
| Number Passed                    |               | 12 1      |           |            | 9                       | 10          |            |           | 2            |           | 4                    | - 3       | - 4           | - 6     | 3                      | -                      |             |         | 2           | 12           | -           |                | 0 156 Number Passed Passed 61.180             |                                         |
| Number Failed                    |               | 6 1       | 0 0       |            | 0 .                     |             |            |           | 5            |           | 10                   | 9         | - 7           | 0       |                        | _                      |             |         |             |              | -           |                | 6 Number Failed Failed 25.30%                 |                                         |
| Number of Incomple               |               | 0 1       | 0 0       |            | 0                       | 0           |            |           | 0 1          |           | 0                    | 0         | ő             | 0       | 0                      |                        | 2 0         |         | 1           |              |             |                | 0 4 Number of Incomplete Incomplete 137%      |                                         |
| Alcombus of Wildelman            |               | 10 1      | 0 0       |            |                         |             |            |           | 1 .          | 0         | 2                    | 3         |               | 5       | 0                      |                        |             |         |             | - 1          |             |                | 0 21 Number of Withdrawal wendows 12 ten      | Faces 200                               |
| Grades                           |               |           |           |            |                         |             |            |           |              |           |                      |           |               |         |                        |                        |             |         |             |              |             |                | Grades                                        |                                         |
| A                                |               | 8 1       | 1 1       |            | 12                      |             | 1 :        |           | 0            | 2 2       | - 4                  | 5         | - 4           | 1       | 2                      |                        | 1           |         | 6           |              |             |                | SM A A 12.60N                                 | Person                                  |
| 8                                |               | 2 .       | 4 1       |            | 5                       | 2           |            |           | 1            | 2         | 0                    | 0         | 0             | 2       | 0                      |                        |             |         | 1           | - 4          |             |                | 36 B B 1612N                                  |                                         |
| c                                |               | 1 :       | 3 1       |            | 1                       | 1 2         |            |           | 1            | 2         | 0                    | 0         |               | 0       | 0                      | - 2                    | 2 4         | 4       | 0           | 2            |             |                | 21 C C 830N                                   |                                         |
|                                  |               | 1 :       | 1 1       |            | 2                       |             |            |           | 0 1          | 2         | 0                    | 0         |               | 2       | 0                      |                        |             |         | 0           |              |             |                | 15 D D 1889                                   |                                         |
| F                                |               | 6 1       | 0 0       |            | 0                       |             |            |           | s ,          | . 2       | 10                   | 9         | 7             | 0       | 0                      |                        | d :         | Jan .   | 0           |              | 30          | G <sup>O</sup> | 64 F F 25.20N                                 | -hand -fidel -boospins -billstonel      |
|                                  |               | 0 1       |           |            |                         |             |            |           |              |           |                      |           |               | 0       |                        |                        |             |         |             |              |             |                | 4.1                                           |                                         |
| w                                |               |           |           |            |                         |             |            |           |              |           |                      |           | 1 31          | - 7     |                        |                        | 1 7         |         |             |              |             |                | 22 W W 8470                                   |                                         |
| NG NG                            |               |           |           |            | 0                       |             |            |           |              |           | 1                    | ,         |               |         | 0                      |                        |             |         |             | 1            |             |                | 22 W W SAIN<br>9 NG NG 1330                   |                                         |
| Total                            |               | -         |           |            |                         |             | ,          |           |              |           |                      |           | , ·           |         |                        |                        | 1           | -       | 1 "         |              |             |                |                                               | Fall 2016 Online Course Grades          |
| Total                            |               | 28 1      | 9 4       | 1          | 19                      | 18          | 1 :        |           | 8 1          | 11        | 16                   | 17        | 11            | 11      | 2                      | 20                     | 5 23        |         | 9           | 13           |             |                | 300.00N                                       | KIN DIN                                 |
| Percentage Passed                |               | GEN 1000  | N 2009    | 200        | PS 100                  | 200         | 377        | 21        | N 97         | 82%       | 210                  | 299       | 100           | 222     | 2079                   | 270                    |             |         |             | 92%          |             |                | emi. Average of Percentage Passed             |                                         |
| Percentage Parled                |               | 21N OF    |           |            |                         |             | 301        |           |              |           |                      | 309       | 955           | ON      | 95                     | 10                     |             |         | 975         | 25           |             |                | zm. Average of Percentage Failed              | NAN                                     |
| Percentiage Withdrew             |               | MN O      |           |            | n e                     | 000         | 301        | 18        |              |           | 18%                  | 18%       | 25            | CIN     | 95                     |                        | 271         |         | 10%         | - 25         |             |                | 37s. Average of Percentage Withdrew           | 2.05                                    |
|                                  |               |           |           |            |                         |             |            |           |              |           |                      |           |               |         |                        |                        |             |         |             |              |             |                |                                               | XXX                                     |
|                                  |               |           |           |            |                         |             |            |           |              |           |                      |           |               |         |                        |                        |             |         |             |              |             |                |                                               |                                         |
|                                  |               |           |           |            |                         |             |            |           |              |           |                      |           |               |         |                        |                        |             |         |             |              |             |                |                                               | }***                                    |
|                                  |               |           |           |            |                         |             |            |           |              |           |                      |           |               |         |                        |                        |             |         |             |              |             |                |                                               | Law Mark                                |
|                                  |               |           |           |            |                         |             |            |           |              |           |                      |           |               |         |                        |                        |             |         |             |              |             |                |                                               | 2 11.00                                 |
|                                  |               |           |           |            |                         |             |            |           |              |           |                      |           |               |         |                        |                        |             |         |             |              |             |                | Extracted data from tensalar on 21/21/28      | 100                                     |
|                                  |               |           |           |            |                         |             |            |           |              |           |                      |           |               |         |                        |                        |             |         |             |              |             |                |                                               | 10K 10K                                 |
|                                  |               |           |           |            |                         |             |            |           |              |           |                      |           |               |         |                        |                        |             |         |             |              |             |                |                                               | 100                                     |
|                                  |               |           |           |            |                         |             |            |           |              |           |                      |           |               |         |                        |                        |             |         |             |              |             |                |                                               | 100                                     |
|                                  |               |           |           |            |                         |             |            |           |              |           |                      |           |               |         |                        |                        |             |         |             |              |             |                |                                               | 100                                     |
|                                  |               |           |           |            |                         |             |            |           |              |           |                      |           |               |         |                        |                        |             |         |             |              |             |                |                                               | Guden                                   |
|                                  |               |           |           |            |                         |             |            |           |              |           |                      |           |               |         |                        |                        |             |         |             |              |             |                |                                               | A 4 4 4 4 4 4 4 4 4 4 4 4 4 4 4 4 4 4 4 |
|                                  |               |           |           |            |                         |             |            |           |              |           |                      |           |               |         |                        |                        |             |         |             |              |             |                |                                               |                                         |