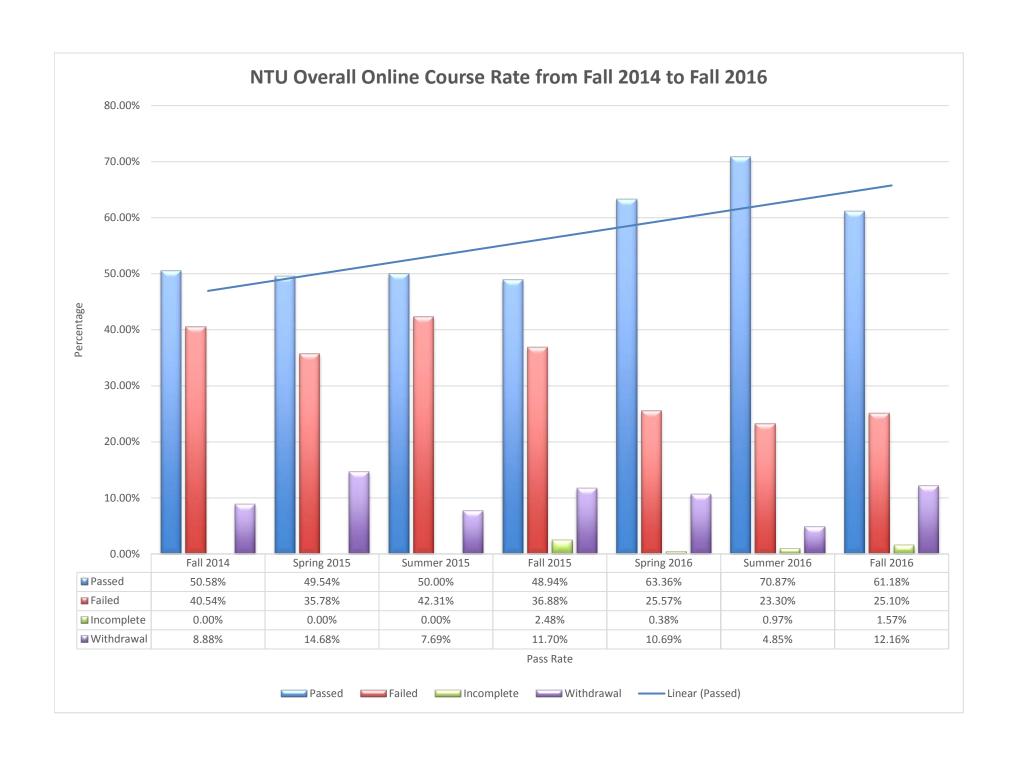

| Fall 2014            |            |                 |             |                |            |            |             |                 |                 |               |                 |             |                         |                                   |            |  |  |
|----------------------|------------|-----------------|-------------|----------------|------------|------------|-------------|-----------------|-----------------|---------------|-----------------|-------------|-------------------------|-----------------------------------|------------|--|--|
|                      |            |                 |             |                |            |            | Crownpoint  |                 |                 |               |                 |             |                         |                                   |            |  |  |
|                      |            |                 |             |                |            |            |             |                 |                 |               |                 |             |                         |                                   |            |  |  |
| Course               | ACG 114 1  | CUL 103 1       | CUL 207 1   | GIT 105 1      | HST 210 1  | HST 211 1  | MTH 115 2   | MTH 120 2       | MTH 121 4       | NAV 211 TYG   | PHY 101 1       | PSY 105 2   |                         |                                   |            |  |  |
| Instructor           | Tilda Wood | Brain Tatsukawa | Robert Witt | Ramsey Sewiney | Mike Swick | Mick Swick | Chest Henry | Carazon Barsona | Carazon Barsona | Lupita Chicag | Ramsey Sewineya | Carlos Baki | Online Courses Data     |                                   |            |  |  |
| Number of Students   | 10         | 31              | 23          | 14             | 24         | 21         | 30          | 25              | 25              | . 7           | 30              | 19          | 259 Number of Students  | Fall 2014 Online Studen           | nt Outcome |  |  |
| Number Passed        | 8          | 15              | 11          | 7              | 14         | 9          | 9           | 16              | 16              | 6             | 9               | 11          | 131 Number Passed       | Passed                            | 50.58%     |  |  |
| Number Failed        | 0          | 16              | 12          | 6              | 10         | 10         | 17          | 4               | 4               | 1             | 19              | 6           | 105 Number Failed       | Failed                            | 40.54%     |  |  |
| Number of Incomplete | 0          | 0               | 0           | 0              | 0          | 0          | 0           | 0               | 0               | 0             | 0               | 0           | 0 Number of Incomplete  | Incomplete                        | 0.00%      |  |  |
| Number of Withdrawal | 2          | 0               | 0           | 1              | 0          | 2          | 4           | 5               | 5               | 0             | 2               | 2           | 23 Number of Withdrawal | Withdrawal                        | 8.88%      |  |  |
| Grades               |            |                 |             |                |            |            |             |                 |                 |               |                 |             | Grades                  | Fall 2014 Online G                | irades     |  |  |
| A                    | 7          | 14              | 11          | 6              | 7          | 5          | 1           | 2               | 2               | 2             | 2               | 3           | 62 A                    | A                                 | 23.94%     |  |  |
| 8                    | 0          | 0               | 0           | 1              | 4          | 3          | 1           | 8               | 8               | 1             | 3               | 3           | 32 B                    | 8                                 | 12.36%     |  |  |
| c                    | 1          | 1               | 0           | 0              | 3          | 1          | 5           | 6               | 6               | 3             | 4               | 5           | 35 C                    | c                                 | 13.51%     |  |  |
| D                    | 0          | 0               | 0           | 0              | 0          | 2          | 2           | 1               | 1               | 1             | 3               | 2           | 12 D                    | D                                 | 4.63%      |  |  |
| F                    | 0          | 16              | 12          | 6              | 10         | 8          | 17          | 3               | 3               | 0             | 16              | 4           | 95 F                    | F                                 | 36.68%     |  |  |
| 1                    | 0          | 0               | 0           | 0              | 0          | 0          | 0           | 0               | 0               | 0             | 0               | 0           | 0.1                     | 1                                 | 0.00%      |  |  |
| w                    | 2          | 0               | 0           | 1              | 0          | 2          | 4           | 5               | 5               | 0             | 2               | 2           | 23 W                    | w                                 | 8.88%      |  |  |
|                      |            |                 |             |                |            |            |             |                 |                 |               |                 |             |                         |                                   |            |  |  |
|                      | 10         | 31              | 23          | 14             | 24         | 21         | 30          | 25              | 25              | 7             | 30              | 19          | 259                     |                                   | 100.00%    |  |  |
|                      |            |                 |             |                |            |            |             |                 |                 |               | -               |             |                         |                                   |            |  |  |
| Percentage Passed    | 80%        | 48%             | 48%         | 50%            | 58%        | 42%        | 30%         | 64%             | 64%             | SEN           | 30%             | 58%         | 55% Average of Per      |                                   |            |  |  |
| Percentage Falled    | 0%         | 52%             | 52%         | 43%            | 42%        | 48%        | 57%         | 16%             | 10%             | 14%           | 63%             | 32%         | 36% Average of Per      | centage Failed                    |            |  |  |
| Percentage Withdrew  | 20%        | 0%              | 0%          | 7%             | 0%         | 10%        | 13%         | 20%             | 20%             | 0%            | 7%              | 11%         | 5% Average of Per       | 9% Average of Percentage Withdrew |            |  |  |
| Total                | 100%       | 100%            | 100%        | 100%           | 100%       | 100%       | 100%        | 100%            | 100%            | 100%          | 100%            | 100%        | 100%                    |                                   |            |  |  |

| pring 2012         |           |           |           |           |           |           |               |           |           |                 |                    |             |                                    |                                |        |
|--------------------|-----------|-----------|-----------|-----------|-----------|-----------|---------------|-----------|-----------|-----------------|--------------------|-------------|------------------------------------|--------------------------------|--------|
|                    |           |           |           |           |           |           |               |           |           |                 | I                  |             | •                                  |                                |        |
| ourse              | CUL 103 1 | CUL 105 1 | CUL 207 1 | ENG 160 1 | GIT 105 1 | HST 210 1 | HST 211 1     | MTH 115 4 | MTH 120 4 | MTH 121 4       | PHY 101 1          | PSY 105 2   |                                    |                                |        |
|                    |           |           |           |           | Ramesey   |           |               |           |           |                 |                    |             |                                    |                                |        |
|                    |           |           |           |           |           |           | Michael Swick |           |           | Carazon Barsona | Ramesey Sewinevawo | Carlos Baki | Online Courses Data                |                                |        |
| umber of Students  | 12        |           | 24        | 19        |           |           | 20            | 22        | 14        |                 |                    | 18          | 218 Number of Students             | Spring 2015 Online Student Out |        |
| mber Passed        | - 6       | 13        | 13        | 12        |           | 16        | 12            | - 6       | 5         | 11              | . 3                | 5           | 108 Number Passed                  |                                | 19.54% |
| mber failed        | - 6       | 10        | 10        | 3         | 11        | 3         | 2             | 11        |           | 3               | 5                  | - 6         | 78 Number Failed                   |                                | 15.78% |
| mber of Incomplete |           |           |           |           | 0         | 0         |               |           | 0         |                 |                    |             | 0 Number of Incomplete             |                                | 0.00%  |
| mber of Withdrawal |           | 1 1       | 1         | - 4       | 1         |           | - 6           |           | 1         | 1 1             |                    | 7           | 32 Number of Withdrawal            |                                | 4.68%  |
| ides               |           | i         |           |           |           | 1 .       |               |           |           |                 |                    |             | Grades                             | Spring 2015 Online Grades      |        |
| Α.                 | 6         | 12        | 12        | 10        | 0         | 9         | 5             | 2         | 1         | 3               |                    | 2           | 60 A                               |                                | 7.52%  |
| Б                  | 0         |           | 0         | 1         | 1         | 4         | 5             | 1         | 2         | e               | 1                  | 1           | 22 B                               |                                | 10.09% |
| c                  | 0         | 1         | 1         | 0         | 3         | 3         | 2             | 2         | 1         | 3               | 1                  | 0           | 17 C                               |                                | 7.80%  |
| D                  | 0         |           | 0         | 1         | 2         | 0         | 0             | 1         | 1         | 1               | 1                  | 2           | 9 D                                |                                | 4.13%  |
| ,                  | 6         | 10        | 10        | 3         | 11        | 3         | 2             | 11        | 8         | 3               | 5                  | 6           | 78 F                               |                                | 15.78% |
| 1                  | 0         | 0         | 0         | 0         | 0         | 0         | 0             | 0         | 0         |                 | 0                  | 0           | 0 1                                |                                | 0.00%  |
| w                  | 0         | 1         | 1         | 4         | 1         | 5         | 6             | 5         | 1         | 3               | 0                  | 7           | 32 W                               | W 1                            | 14.68% |
|                    | 12        | 24        | 24        | 19        | 18        | 24        |               | 22        |           | 15              |                    | 18          |                                    |                                | 20,00% |
|                    | 12        | 24        | 24        | 19        | 18        | 24        | 20            | 22        | 24        | 13              |                    | 18          |                                    | 100                            | 0.00%  |
| entage Passed      | 50%       | SAN       | SAN       | 63%       | 33%       | 67%       | 60%           | 27%       | 30%       | 729             | 38%                | 28%         | 49% Average of Percentage Passed   |                                |        |
| centage Failed     | SON       | 42%       | 42%       | 16%       | 61%       | 13%       | 10%           | 50%       | 57%       | 20%             | 63%                | 33%         | 38% Average of Percentage Failed   |                                |        |
| centage Withdrew   | ON        | 4%        | 4%        | 21%       |           |           |               |           | 7%        | 79              |                    |             | 13% Average of Percentage Withdrey | ,                              |        |
| Total              | 200%      | 100%      | 100%      | 100%      | 200%      | 100%      | 200%          | 100%      | 100%      | 100N            | 100%               | 300%        | 100%                               |                                |        |
|                    |           |           |           |           |           |           |               |           |           |                 |                    |             |                                    |                                |        |
|                    |           |           |           |           |           |           |               |           |           |                 |                    |             |                                    |                                |        |
|                    |           |           |           |           |           |           |               |           |           |                 |                    |             |                                    |                                |        |

## Summer 2012

|                      | Crown           | point         |            |                   |
|----------------------|-----------------|---------------|------------|-------------------|
|                      |                 |               |            |                   |
| Course               | HST 210 6A      | NAV 211 6     |            |                   |
| Instructor           | Gregory Redhous | Lupita Chicag | Online Cou | rses Data         |
| Number of Students   | 17              | 9             | 26         | Number of Student |
| Number Passed        | 10              | 3             | 13         | Number Passed     |
| Number Failed        | 7               | 4             | 11         | Number Failed     |
| Number of Incomplete | 0               | 0             | 0          | Number of Incompl |
| Number of Withdrawal | 0               | 2             | 2          | Number of Withdra |
| Grades               |                 |               |            | Grades            |
| A                    | 5               | 1             | 6          | A                 |
| В                    | 2               | 0             | 2          | В                 |
| С                    | 2               | 2             | 4          | С                 |
| D                    | 1               | 0             | 1          | D                 |
| F                    | 7               | 4             | 11         | F                 |
| 1                    | 0               | 0             | 0          | I .               |
| W                    | 0               | 2             | 2          | W                 |
|                      |                 |               |            |                   |
|                      | 17              | 9             |            |                   |
|                      |                 |               |            |                   |
| Percentage Passed    | 59%             | 33%           |            |                   |
| Percentage Failed    | 41%             | 44%           |            |                   |
| Percentage Withdrew  | 0%              | 22%           |            |                   |
| Total                | 100%            | 100%          |            |                   |
|                      |                 |               |            |                   |

Attendance Gradec Withdrew Courset Needed Sought after courses

| Fall 2016                        |               |           |           |            |                         |             |            |           |              |           |                      |           |               |         |                        |                        |             |         |             |              |             |                |                                               |                                         |
|----------------------------------|---------------|-----------|-----------|------------|-------------------------|-------------|------------|-----------|--------------|-----------|----------------------|-----------|---------------|---------|------------------------|------------------------|-------------|---------|-------------|--------------|-------------|----------------|-----------------------------------------------|-----------------------------------------|
|                                  | Crownpoint    |           |           |            |                         |             |            |           |              |           |                      |           |               |         |                        |                        |             |         |             |              |             |                | ⊒                                             | Fall 2006<br>Student Outcomes           |
|                                  | HUM 170-2     | HST 210-1 | HST 210-2 | HST 211-1  | HST 220-1               | Psy 105-2   | chology    | MTH 115-5 | MTH 120-4    | MTH 121-4 | CUL 103-1            | CUL 105-1 | CUL 207-1 DF  |         | DNV 195-1              | QT 105-1               | NAV 211-2   |         | LAW 223-6   | LKW 101-6    |             |                |                                               | Student Duttomes                        |
| Course                           |               | M Swite   |           |            | MST 220-1<br>Mike Swink |             | MTH 113-3  |           | MTH 120-4    |           | CUL 103-1<br>D Wilma | CUL 105-1 |               |         | DNV 195-1<br>S CNW NBy | QT 105-1<br>Severiment |             |         |             |              |             |                |                                               | 45                                      |
| Instructor<br>Number of Students | E. Roastingez | M. Swick  | M. Swick  | Mike Swick | Mike Swick              | Carlos Raki | R. Nacorda | C. Henry  | C. Pasz Pasz | S. Han    | R.Witte              | R. Witte  | J. Chaga E. 1 | Vortham | S. Chischilly          | Severineray            | et L Chicae | V. Hale | S. Esphanod | S. Espharodi | G. Redhouse | G. Rechouse    | Online Courses Data<br>255 Number of Students | negán X                                 |
| Number Passed                    |               | 12 1      |           |            | 9                       | 10          |            |           | 2            |           | 4                    | - 3       | - 4           | - 6     | 3                      | -                      |             |         | 2           | 12           | -           |                | 0 156 Number Passed Passed 61.180             |                                         |
| Number Failed                    |               | 6 1       | 0 0       |            | 0 .                     |             |            |           | 5            |           | 10                   | 9         | - 7           | 0       |                        | _                      |             |         |             |              | -           |                | 6 Number Failed Failed 25.30%                 |                                         |
| Number of Incomple               |               | 0 1       | 0 0       |            | 0                       | 0           |            |           | 0 1          |           | 0                    | 0         | ő             | 0       | 0                      |                        | 2 0         |         | 1           |              |             |                | 0 4 Number of Incomplete Incomplete 137%      |                                         |
| Alcombus of Wildelman            |               | 10 1      | 0 0       |            |                         |             |            |           | 1 .          | 0         | 2                    | 3         |               | 5       | 0                      |                        |             |         |             | - 1          |             |                | 0 21 Number of Withdrawal wendows 12 ten      | Faces 200                               |
| Grades                           |               |           |           |            |                         |             |            |           |              |           |                      |           |               |         |                        |                        |             |         |             |              |             |                | Grades                                        |                                         |
| A                                |               | 8 1       | 1 1       |            | 12                      |             | 1 :        |           | 0            | 2 2       | - 4                  | 5         | - 4           | 1       | 2                      |                        | 1           |         | 6           |              |             |                | SM A A 12.60N                                 | Person                                  |
| 8                                |               | 2 .       | 4 1       |            | 5                       | 2           |            |           | 1            | 2         | 0                    | 0         | 0             | 2       | 0                      |                        |             |         | 1           | - 4          |             |                | 36 B B 1612N                                  |                                         |
| c                                |               | 1 :       | 3 1       |            | 1                       | 1 2         |            |           | 1            | 2         | 0                    | 0         |               | 0       | 0                      | - 2                    | 2 4         | 4       | 0           | 2            |             |                | 21 C C 830N                                   |                                         |
|                                  |               | 1 :       | 1 1       |            | 2                       |             |            |           | 0 1          | 2         | 0                    | 0         |               | 2       | 0                      |                        |             |         | 0           |              |             |                | 15 D D 1889                                   |                                         |
| F                                |               | 6 1       | 0 0       |            | 0                       |             |            |           | s ,          | . 2       | 10                   | 9         | 7             | 0       | 0                      |                        | d :         | Jan .   | 0           |              | 30          | G <sup>O</sup> | 64 F F 25.20N                                 | -hand -fidel -boospins -billstonel      |
|                                  |               | 0 1       |           |            |                         |             |            |           |              |           |                      |           |               | 0       |                        |                        |             |         |             |              |             |                | 4.1                                           |                                         |
| w                                |               |           |           |            |                         |             |            |           |              |           |                      |           | 1 31          | - 7     |                        |                        | 1 7         |         |             |              |             |                | 22 W W 8470                                   |                                         |
| NG NG                            |               |           |           |            | 0                       |             |            |           |              |           | 1                    | ,         |               |         | 0                      |                        |             |         |             | 1            |             |                | 22 W W SAIN<br>9 NG NG 1330                   |                                         |
| Total                            |               | -         |           |            |                         |             | ,          |           |              |           |                      |           | , ·           |         |                        |                        | 1           | -       | 1 "         |              |             |                |                                               | Fall 2016 Online Course Grades          |
| Total                            |               | 28 1      | 9 4       | 1          | 19                      | 18          | 1 :        |           | 8 1          | 11        | 16                   | 17        | 11            | 11      | 2                      | 20                     | 5 23        |         | 9           | 13           |             |                | 300.00N                                       | KIN DIN                                 |
| Percentage Passed                |               | GEN 1000  | N 2009    | 200        | PS 100                  | 200         | 377        | 21        | N 97         | 82%       | 210                  | 299       | 100           | 222     | 2079                   | 270                    |             |         |             | 92%          |             |                | emi. Average of Percentage Passed             |                                         |
| Percentage Parled                |               | 21N OF    |           |            |                         |             | 301        |           |              |           |                      | 309       | 955           | ON      | 95                     | 10                     |             |         | 975         | 25           |             |                | zm. Average of Percentage Failed              | NAN                                     |
| Percentiage Withdrew             |               | MN O      |           |            | n e                     | 000         | 301        | 18        |              |           | 18%                  | 18%       | 25            | CIN     | 95                     |                        | 271         |         | 10%         | - 25         |             |                | 37s. Average of Percentage Withdrew           | 2.05                                    |
|                                  |               |           |           |            |                         |             |            |           |              |           |                      |           |               |         |                        |                        |             |         |             |              |             |                |                                               | XXX                                     |
|                                  |               |           |           |            |                         |             |            |           |              |           |                      |           |               |         |                        |                        |             |         |             |              |             |                |                                               |                                         |
|                                  |               |           |           |            |                         |             |            |           |              |           |                      |           |               |         |                        |                        |             |         |             |              |             |                |                                               | }***                                    |
|                                  |               |           |           |            |                         |             |            |           |              |           |                      |           |               |         |                        |                        |             |         |             |              |             |                |                                               | Law Mark                                |
|                                  |               |           |           |            |                         |             |            |           |              |           |                      |           |               |         |                        |                        |             |         |             |              |             |                |                                               | 2 11.00                                 |
|                                  |               |           |           |            |                         |             |            |           |              |           |                      |           |               |         |                        |                        |             |         |             |              |             |                | Extracted data from tensalar on 21/21/28      | 100                                     |
|                                  |               |           |           |            |                         |             |            |           |              |           |                      |           |               |         |                        |                        |             |         |             |              |             |                |                                               | 10K 10K                                 |
|                                  |               |           |           |            |                         |             |            |           |              |           |                      |           |               |         |                        |                        |             |         |             |              |             |                |                                               | 100                                     |
|                                  |               |           |           |            |                         |             |            |           |              |           |                      |           |               |         |                        |                        |             |         |             |              |             |                |                                               | 100                                     |
|                                  |               |           |           |            |                         |             |            |           |              |           |                      |           |               |         |                        |                        |             |         |             |              |             |                |                                               | 100                                     |
|                                  |               |           |           |            |                         |             |            |           |              |           |                      |           |               |         |                        |                        |             |         |             |              |             |                |                                               | Guden                                   |
|                                  |               |           |           |            |                         |             |            |           |              |           |                      |           |               |         |                        |                        |             |         |             |              |             |                |                                               | A 4 4 4 4 4 4 4 4 4 4 4 4 4 4 4 4 4 4 4 |
|                                  |               |           |           |            |                         |             |            |           |              |           |                      |           |               |         |                        |                        |             |         |             |              |             |                |                                               |                                         |