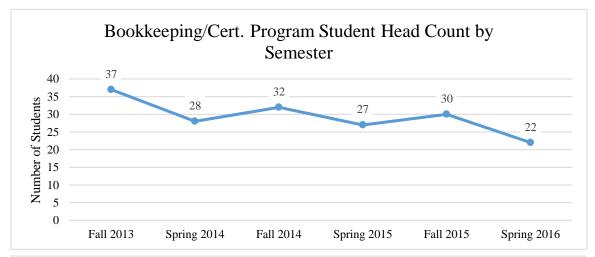

## Bookkeeping/Certificate

|             | Student<br>Head<br>Count | Full-Time<br>Equivalency | Program<br>Completers | Number of students who<br>transferred into another<br>program | Persistence<br>Rate | Retention<br>Rate |
|-------------|--------------------------|--------------------------|-----------------------|---------------------------------------------------------------|---------------------|-------------------|
| Fall 2013   | 37                       | 27.3                     | 2                     |                                                               |                     |                   |
| Spring 2014 | 28                       | 21.3                     | 2                     |                                                               | 54%                 |                   |
| Fall 2014   | 32                       | 25.7                     | 6                     | 6                                                             |                     | 49%               |
| Spring 2015 | 27                       | 22.9                     | 6                     | 8                                                             | 53%                 |                   |
| Fall 2015   | 30                       | 26.4                     | 3                     | 10                                                            |                     | 38%               |
| Spring 2016 | 22                       | 17.5                     | 5                     | 10                                                            | 33%                 |                   |