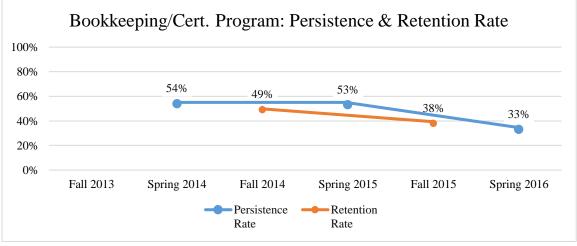

## Bookkeeping/Certificate

|             | Student<br>Head<br>Count | Full-Time<br>Equivalency | Program<br>Completers | Number of students who<br>transferred into another<br>program | Persistence<br>Rate | Retention<br>Rate |
|-------------|--------------------------|--------------------------|-----------------------|---------------------------------------------------------------|---------------------|-------------------|
| Fall 2013   | 37                       | 27.3                     | 2                     |                                                               |                     |                   |
| Spring 2014 | 28                       | 21.3                     | 2                     |                                                               | 54%                 |                   |
| Fall 2014   | 32                       | 25.7                     | 6                     | 6                                                             |                     | 49%               |
| Spring 2015 | 27                       | 22.9                     | 6                     | 8                                                             | 53%                 |                   |
| Fall 2015   | 30                       | 26.4                     | 3                     | 10                                                            |                     | 38%               |
| Spring 2016 | 22                       | 17.5                     | 5                     | 10                                                            | 33%                 |                   |