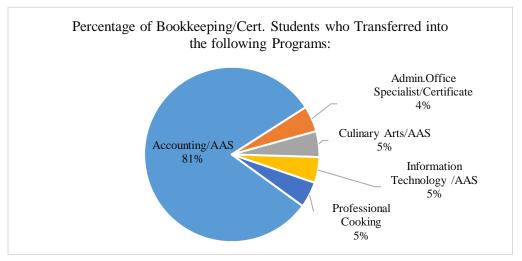

## Bookkeeping/Certificate

|             | Student<br>Head<br>Count | Full-Time<br>Equivalency | Program<br>Completers | Number of students who<br>transferred into another<br>program | Persistence<br>Rate | Retention<br>Rate |
|-------------|--------------------------|--------------------------|-----------------------|---------------------------------------------------------------|---------------------|-------------------|
| Fall 2013   | 37                       | 27.3                     | 2                     |                                                               |                     |                   |
| Spring 2014 | 28                       | 21.3                     | 2                     |                                                               | 54%                 |                   |
| Fall 2014   | 32                       | 25.7                     | 6                     | 6                                                             |                     | 49%               |
| Spring 2015 | 27                       | 22.9                     | 6                     | 8                                                             | 53%                 |                   |
| Fall 2015   | 30                       | 26.4                     | 3                     | 10                                                            |                     | 38%               |
| Spring 2016 | 22                       | 17.5                     | 5                     | 10                                                            | 33%                 |                   |